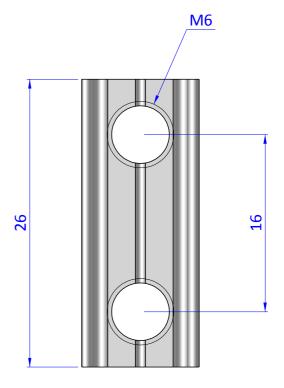

| Item | Name     | Q.ty |  |
|------|----------|------|--|
| 1    | GWP.6.16 | 1    |  |

| THE PROPERTY OF THE DRAWING IS ESTABILISHED BY LAW. IT IS FORBIDDEN TO PRODUCE OR SHOW IT TO THIRD PART. WITHOUT A WRITTEN AGREEMENT |                            |             | 26                      | Me              | 16           |
|--------------------------------------------------------------------------------------------------------------------------------------|----------------------------|-------------|-------------------------|-----------------|--------------|
|                                                                                                                                      |                            | ERVICES     |                         | FPSERVICES DATE | REVIEW A / 4 |
| Format A4                                                                                                                            | GENERAL TOLERANCE          | DESCRIPTION | 1                       | 15/10/2018      | 0,009kg      |
| UNI 936-76                                                                                                                           | UNI - ISO 2768<br>CLASSE f |             | CA.GWP.6.16 CA.GWP.6.16 |                 |              |